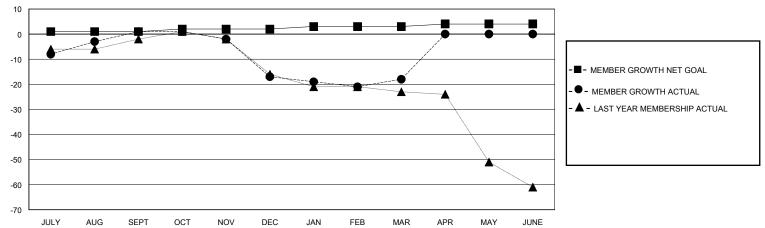

# GMT: LOCATION PENNSYLVANIA GMT CA

| Clubs                 |               |           |               | Members               |                        |                         |                                                    |  |
|-----------------------|---------------|-----------|---------------|-----------------------|------------------------|-------------------------|----------------------------------------------------|--|
| RESULTS FOR 2023-2024 |               |           |               | RESULTS FOR 2023-2024 |                        |                         |                                                    |  |
| QUARTER               | NEW CLUB GOAL | NEW CLUBS | DROPPED CLUBS | QUARTER MEME          | BER GROWTH NET<br>GOAL | MEMBER GROWTH<br>ACTUAL | DROPPED<br>MEMBERS ACTUAL<br>(including transfers) |  |
| JULY/AUG/SEPT         | 0             | 0         | 0             | JULY/AUG/SEPT         | 1                      | 21                      | 18                                                 |  |
| OCT/NOV/DEC           | 0             | 0         | 1             | OCT/NOV/DEC           | 1                      | 14                      | 27                                                 |  |
| JAN/FEB/MAR           | 0             | 0         | 0             | JAN/FEB/MAR           | 1                      | 7                       | 7                                                  |  |
| APR/MAY/JUNE          | 1             | 0         | 0             | APR/MAY/JUNE          | 1                      | 0                       | 0                                                  |  |